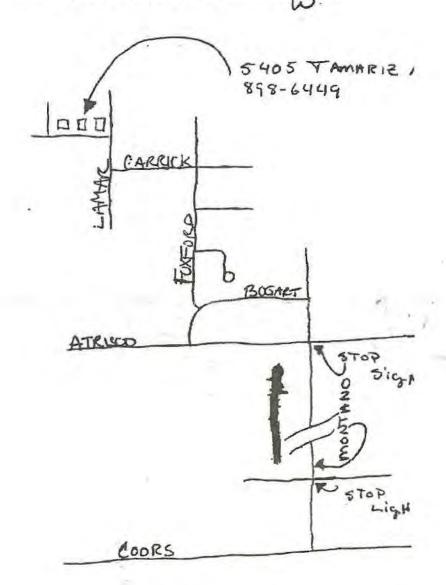

## COME ONE COME ALL TO THE PRE-MOAB PARTY

## GREAT FOOD GREAT FOLKS AND GREAT VIDEOS.

ON APRIL 1 AT 4 PM SUE AND PAT BRADY ARE HOSTING. DUE TO SPACE CONSIDERATIONS, PLEASE ADULTS ONLY!. SEE MAP BELOW AND CALL SUE AT 898-6449 BY APRIL 1 TO RSVP AND GET A POT LUCK ASSIGNMENT.