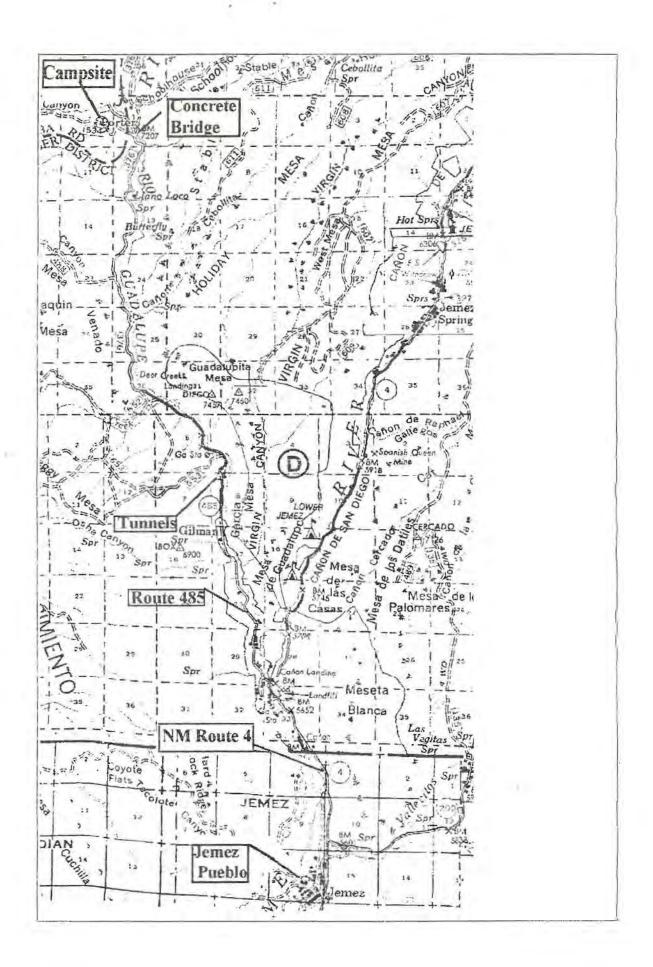

On Friday morning, we will be leaving an increasingly crowded Moab for somewhere further south. Option 1 would be the Needles District of Canyonlands to drive Davis and Lavender Canyons (these canyons are being closed soon if not already). Option 2 would be the Arch Canyon area to drive Arch Canyon and Hotel Rock. We would head back to Albuquerque on Sunday morning,