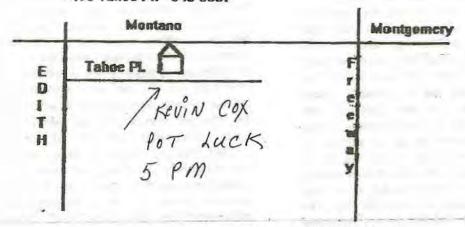

#### Our Last Meeting

We had a great turn out. Members attending were: Tom Hurt, Kevin Cox, Mark Wolf, Charlie and Joel Wilson, Pat and Sue Brady, Scott Peake, Mark Harrison, Scott Brunwasser, Paul and Mary Thompson, Donna and Tahoe Zahn, Derren Owen and Bonnie Bannigan, Daniel Barela and Gretchen Kluge, Jason Martinez, Trae Mead, Carol Kennicott, and Mark, Deb and Jennifer Werkmeister. Guests were Alex and Cynthia Garcia and Ruben Martinez.