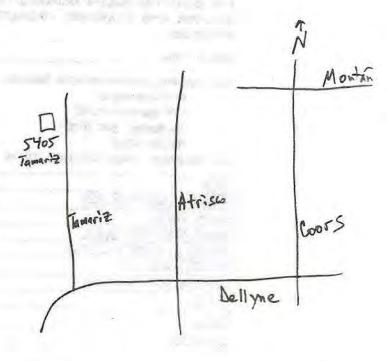

Trip Chairman Pat Brady 5405 Tamariz NW Albuquerque, NM 87120 505-898-6449

Secretary
Carol Kennicott
PO Box 633
Sandia Park, NM 87047
505 281 9581

Treasurer Sue Brady 5405 Tamariz NW Albuquerque, NM 87120 505 898 6449