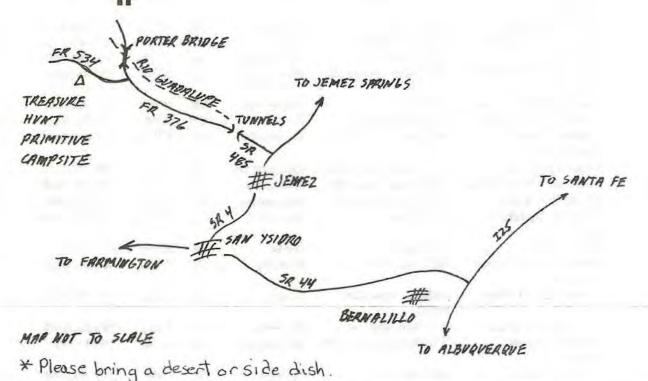

#### Jemez Run

On Feb. 11 Tom Hurt well lead a run to the Jemez area. Meet at the Union 76 truck stop (University and Menaul) at 8 AM or at the intersection of 528 and 44 at 8:20. Bring warm clothes and a lunch. Call Tom for details (268-2838)