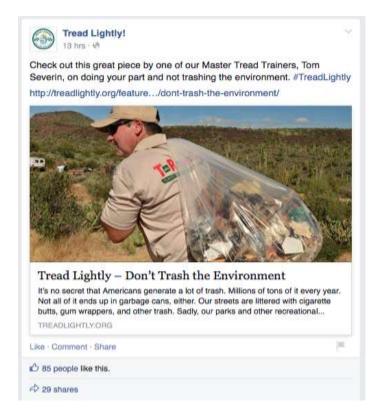

#### Here are some examples of how you might use social media for your project:

Notice the image included with the standard text, along with the blue "#TreadLightly" indicating a hashtag.