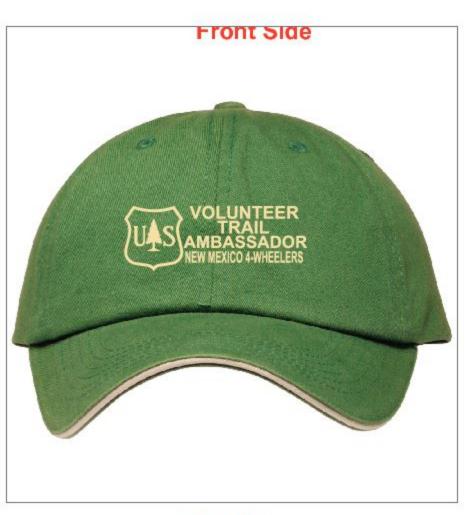

#### **ITEM 1 - CAP40** [GreenKhaki]

Quantity: Print On:

Imprint:

50 pcs Front Side Imprint

Imprint Color Embroidery

Production:

Clip art & text Normal Production

FEDEX RESID

#### **Your Design**

## Order Number: DM2166625 Proof

This is a virtual sample of what your product will look like printed.

Actual imprint location & color may vary as virtual samples are not exact.

Item#: CAP40-GREENKHAKI Imprint Method: Embroidery

#### Notes From Our Artist:

Hi! Good day! Please be advised that we removed "FOREST SERVICE and DEPT. OF AGRICULTURE" because it did not meet the mimimum font size requirements. Thank you.