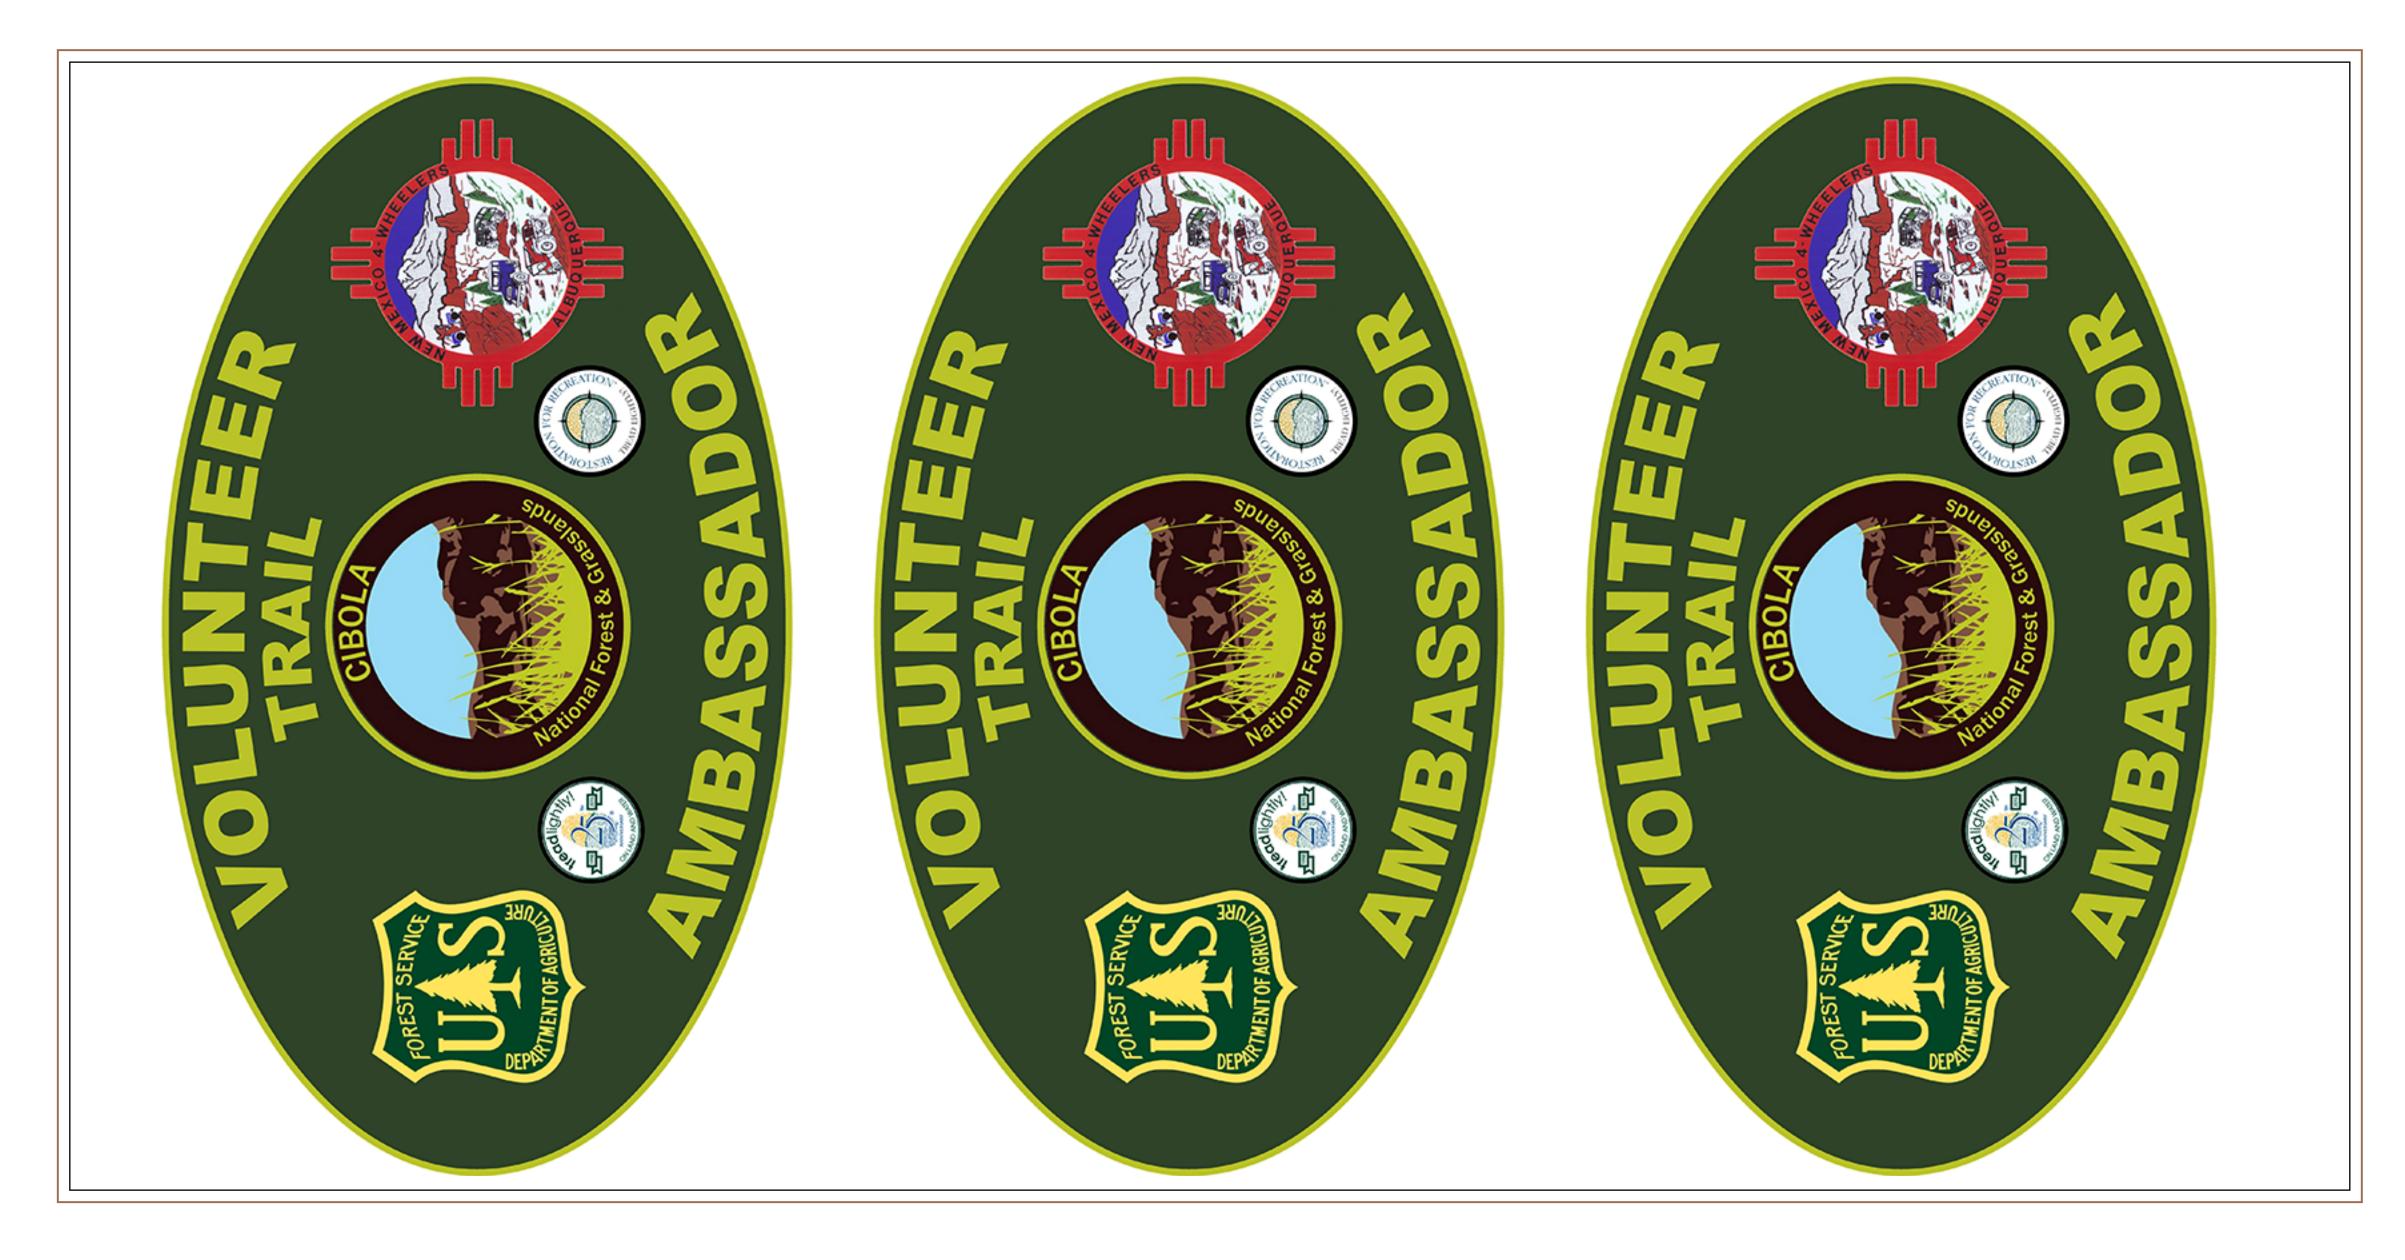

ASON FOR DECLINE: (there is no additional charge)
    - DECLINED: Changed my mind, need to request additional changes.
    - DECLINED: My instructions were not followed.

### If Approved Now:

Estimated Delivery On 03/14/2016



By approving this proof, you are approving shown design sample and the estimated delivery date shown. Any urgent concerns must be discussed over the phone. Please call us at 1-800-569-1980 and select option 2 for proof department. Thank you.

# **FRONT**

## **IMPORTANT**

Actual Imprint location & color may vary as virtual samples are not exact.

Please check location, imprint color, spelling, and details carefully.

You may not make any changes after your proof is approved.

If Shown, dotted lines will not be printed. They will not cut off your artwork.



SIZE



Outlook.com Print Message

<u>Close</u>

# Transaction Receipt from DBOX PROPERTY PRODUCTS for 92.93 (USD)

From: **Auto-Receipt** (noreply@mail.authorize.net)

Sent: Fri 3/18/16 12:11 PM

To: Frank Whiston (whistonfamily@msn.com)

CC Receipt for your purchase from DBoxinc.com

Order Information

Description: DBox - Order 1762

Invoice Number: 1762 Customer ID: 0

**Billing Information** 

**Shipping Information** 

Frank Whiston
14320 Grand Ave NE
Albuquerque, NM 87123

Shipping mornation
Frank Whiston
14320 Grand Ave NE
Albuquerque, NM 87123

USA

USA

whistonfamily@msn.com

5058447471

| Item | Name                   | Description | Qty | Taxable | Unit Price  | Item Total  |
|------|------------------------|-------------|-----|---------|-------------|-------------|
| 2394 | Elephant